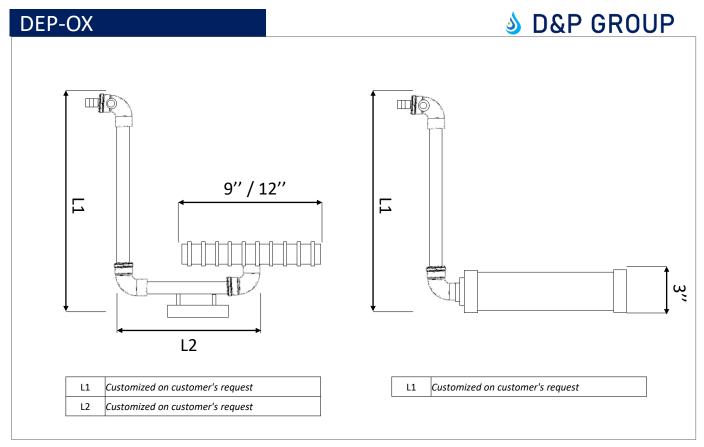

## DEP-OX OXYGENATION

## **D&P GROUP**

| Model    | Power Hz  | kW  | Hz    | Air CFM |
|----------|-----------|-----|-------|---------|
| DEPOXECO | 230 / 110 | 0.2 | 50/60 | 0.59    |

| Model           | D    | Air qty<br>CFM | Membrane<br>material         | Weight<br>lbs |
|-----------------|------|----------------|------------------------------|---------------|
| DEPOXPRODISC250 | 9"   | 0.02           | EPDM-Silicon-<br>PTFE Coated | 13            |
| DEPOXPRODISC320 | 12'' | 0.025          | EPDM-Silicon-<br>PTFE Coated | 20            |

| Model        | Power     | D  | Membrane<br>material         | Air Qty CFM |
|--------------|-----------|----|------------------------------|-------------|
| DEPOXPROTUBE | Pneumatic | 3" | EPDM-Silicon-<br>PTFE Coated | 0.025       |