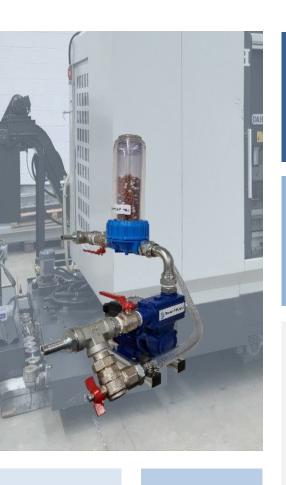

## DEP-OX OXYGENATION

## DEP-P3 DISINFECTION

| MODEL  | Voltage V | Power kW | Hz    | Max flow GPM |
|--------|-----------|----------|-------|--------------|
| DEPP3  | 230V      | 0.37     | 50/60 | 13.2         |
| DEPP3A | 110V      | 0.37     | 60    | 13.2         |