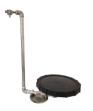

## **D&P GROUP**

| Model    | Power Hz  | kW  | Hz    | Air CFM |
|----------|-----------|-----|-------|---------|
| DEPOXECO | 230 / 110 | 0.2 | 50/60 | 0.59    |

| Model           | D    | Air qty<br>CFM | Membrane<br>material         | Weight<br>lbs |
|-----------------|------|----------------|------------------------------|---------------|
| DEPOXPRODISC250 | 9"   | 0.02           | EPDM-Silicon-<br>PTFE Coated | 13            |
| DEPOXPRODISC320 | 12'' | 0.025          | EPDM-Silicon-<br>PTFE Coated | 20            |