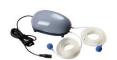

## **D&P GROUP**

| Model    | Power Hz  | kW  | Hz    | Air CFM |
|----------|-----------|-----|-------|---------|
| DEPOXECO | 230 / 110 | 0.2 | 50/60 | 0.59    |

| Model           | D    | Air qty<br>CFM | Membrane<br>material         | Weight<br>lbs |
|-----------------|------|----------------|------------------------------|---------------|
| DEPOXPRODISC250 | 9"   | 0.02           | EPDM-Silicon-<br>PTFE Coated | 13            |
| DEPOXPRODISC320 | 12'' | 0.025          | EPDM-Silicon-<br>PTFE Coated | 20            |