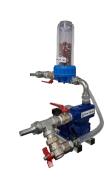

## DEP-OX OXYGENATION

## **D&P GROUP**

| Model    | Power Hz  | kW  | Hz    | Air CFM |
|----------|-----------|-----|-------|---------|
| DEPOXECO | 230 / 110 | 0.2 | 50/60 | 0.59    |

| Model           | D    | Air qty<br>CFM | Membrane<br>material         | Weight<br>lbs |
|-----------------|------|----------------|------------------------------|---------------|
| DEPOXPRODISC250 | 9"   | 0.02           | EPDM-Silicon-<br>PTFE Coated | 13            |
| DEPOXPRODISC320 | 12'' | 0.025          | EPDM-Silicon-<br>PTFE Coated | 20            |

| Model        | Power     | D  | Membrane<br>material         | Air Qty CFM |
|--------------|-----------|----|------------------------------|-------------|
| DEPOXPROTUBE | Pneumatic | 3" | EPDM-Silicon-<br>PTFE Coated | 0.025       |