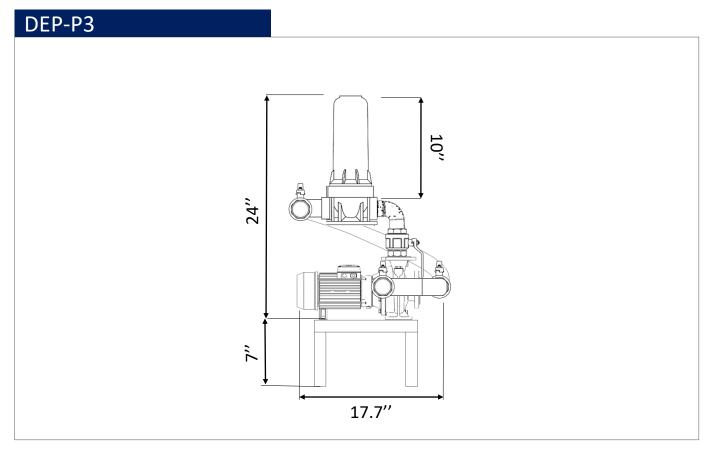

## DEP-P3 DISINFECTION

| MODEL  | Voltage V | Power kW | Hz    | Max flow GPM |
|--------|-----------|----------|-------|--------------|
| DEPP3  | 230V      | 0.37     | 50/60 | 13.2         |
| DEPP3A | 110V      | 0.37     | 60    | 13.2         |