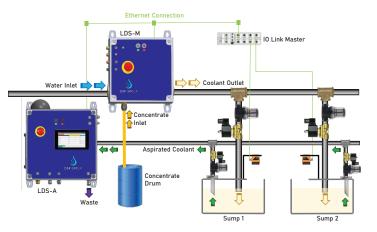

#### **LDS-M MIXER**

- Concentration
- Bacterial Growth

Water Hardness

- pH
- Nitrites NO2

LDS-A ANALYZER

Automatic parameters correction

From 1 to 100 CNC machine

Automatic level detection

sumps per system

TemperatureConductivity