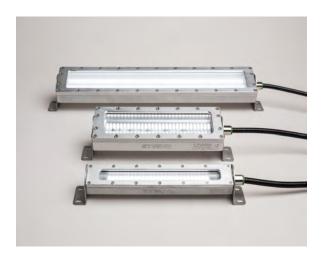

# **Ultra-Bright LED Lighting**

National Machine Products' SOMM ultra-bright LED lighting products are designed and manufactured specifically for use in a machine tool environment. SOMM ROMA lighting features extended life LED's, completely impervious assemblies sealed to IP68, and tempered glass lenses. SOMM ROMA series enclosures are machined from solid aluminum and feature powerful Neodymium rare earth magnets for quick and secure mounting.











# **Roma Features | Specifications**





- One year warranty.
- Fastened with rare earth neodymium magnets for quick and secure mounting.
- Protection: Class III / IP68 / IK07.
- IP 69 UL listed FLEXA cable (9').
- UL listed circuit board.
- 24 VDC powered via standard machine tool power source.
- Optional external transformer available if 110/220 VAC power source required.





### **Roma LED Lighting**







### **Roma LED Lighting**







# FLEX Eye LED | Stack LED









# **Notes**





#### **Other National Products**

National Machine Products offers the best in class machine tool accessories: Mist Collection, Lathe Tool Holding, high intensity LED lights, and Coolant Filtration. All of these products are based on strict quality control at every level of designing, pr