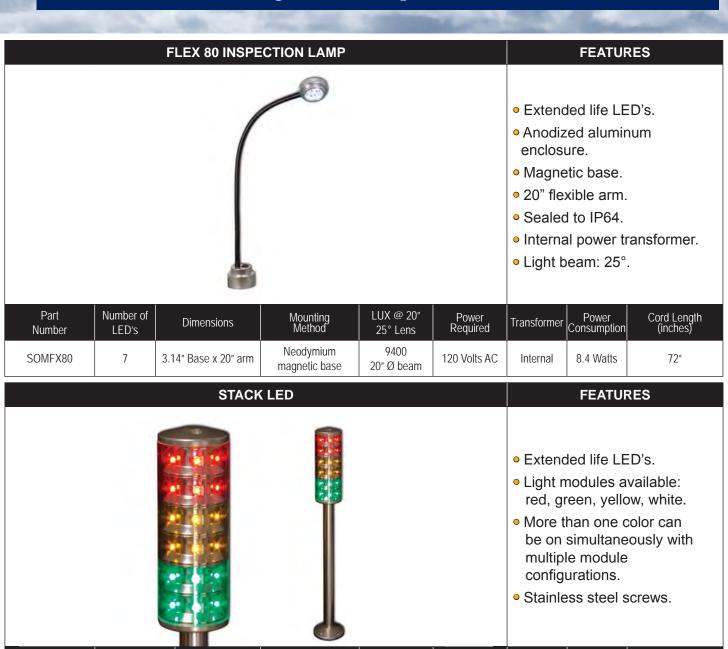

cally for use in a machine tool environment. SOMM ROMA lighting features extended life LED's, completely impervious assemblies sealed to IP68, and tempered glass lenses. SOMM ROMA series enclosures are machined from solid aluminum and feature powerful Neodymium rare earth magnets for quick and secure mounting.











# **Roma Features | Specifications**





- One year warranty.
- Fastened with rare earth neodymium magnets for quick and secure mounting.
- Protection: Class III / IP68 / IK07.
- IP 69 UL listed FLEXA cable (9').
- UL listed circuit board.
- 24 VDC powered via standard machine tool power source.
- Optional external transformer available if 110/220 VAC power source required.





### **Roma LED Lighting**







### **Roma LED Lighting**







# FLEX Eye LED | Stack LED









# **Notes**





#### **Other National Products**

National Machine Products offers the best in class machine tool accessories: Mist Collection, Lathe Tool Holding, high intensity LED lights, and Coolant Filtration. All of these products are based on strict quality control at every level of designing, production, and packaging. Our commitment is to supply only the best in class, high-quality products to our customer base by importing and locally sourcing top-of-the-line products that offer reliable performance. We back this commitment by offering first-level service.

When considering our distinguishing characteristics, we ensure that National is your first choice to optimize your machine tool's productivity.

Our promise to treat customers, suppliers and employees with respect, hu