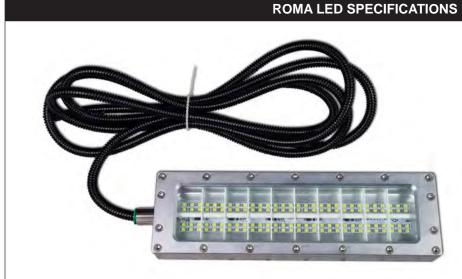

# **Ultra-Bright LED Lighting**

National Machine Products' SOMM ultra-bright LED lighting products are designed and manufactured specifically for use in a machine tool environment. SOMM ROMA lighting features extended life LED's, completely impervious assemblies sealed to IP68, and tempered glass lenses. SOMM ROMA series enclosures are machined from solid aluminum and feature powerful Neodymium rare earth magnets for quick and secure mounting.

### **Roma LED Lighting**