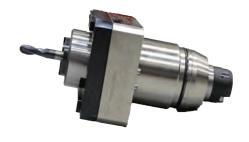

#### **Other National Products**

National Machine Products offers the best in class machine tool accessories: Mist Collection, Lathe Tool Holding, high intensity LED lights, and Coolant Filtration. All of these products are based on strict quality control at every level of designing, production, and packaging. Our commitment is to supply only the best in class, high-quality products to our customer base by importing and locally sourcing top-of-the-line products that offer reliable performance. We back this commitment by offering first-level service.

Mist Collectors

**Coolant Filters** 

Precision Tool Holders

Our service makes the difference.