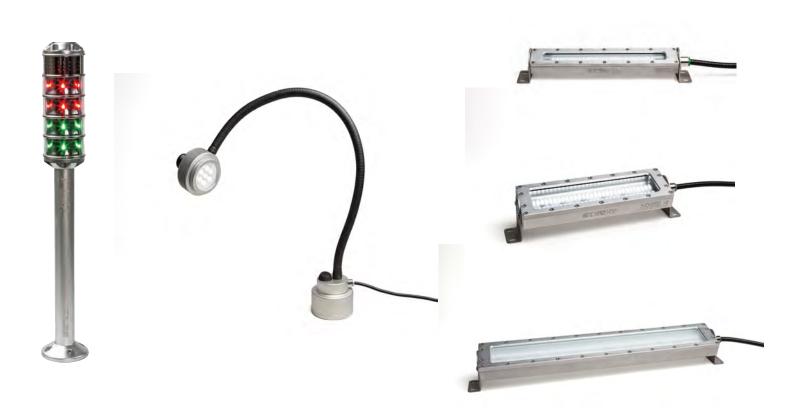

# **Ultra-Bright LED Lighting**

National Machine Products' SOMM ultra-bright LED lighting products are designed and manufactured specifically for use in a machine tool environment. SOMM ROMA lighting features extended life LED's, completely impervious assemblies sealed to IP68, and tempered glass lenses. SOMM ROMA series enclosures are machined from solid aluminum and feature powerful Neodymium rare earth magnets for quick and secure mounting.

# **Roma Features | Specifications**

- One year warranty.
- Fastened with rare earth neodymium magnets for quick and secure mounting.
- Protection: Class III / IP68 / IK07.
- IP 69 UL listed FLEXA cable (9').
- UL listed circuit board.
- 24 VDC powered via standard machine tool power source.
- Optional external transformer available if 110/220 VAC power source required.

### **Roma LED Lighting**

# FLEX Eye LED | Stack LED