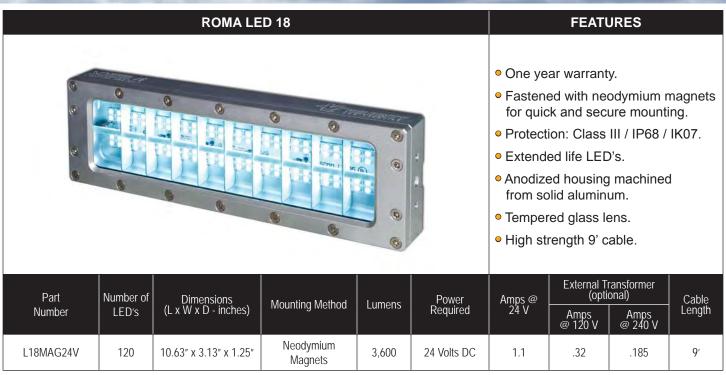

# **Roma Features | Specifications**

- One year warranty.
- Fastened with rare earth neodymium magnets for quick and secure mounting.
- Protection: Class III / IP68 / IK07.
- IP 69 UL listed FLEXA cable (9').
- UL listed circuit board.
- 24 VDC powered via standard machine tool power source.
- Optional external transformer available if 110/220 VAC power source required.

### **Roma LED Lighting**