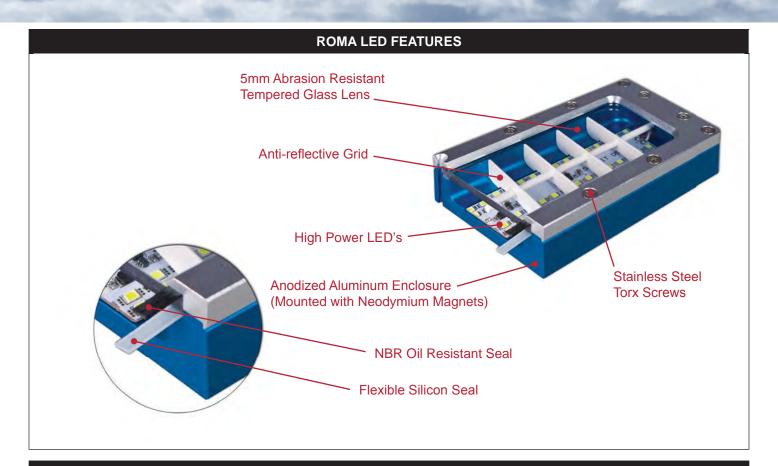

# **Ultra-Bright LED Lighting**

National Machine Products' SOMM ultra-bright LED lighting products are designed and manufactured specifically for use in a machine tool environment. SOMM ROMA lighting features extended life LED's, completely impervious assemblies sealed to IP68, and tempered glass lenses. SOMM ROMA series enclosures are machined from solid aluminum and feature powerful Neodymium rare earth magnets for quick and secure mounting.

# **Roma Features | Specifications**

- One year warranty.
- Fastened with rare earth neodymium magnets for quick and secure mounting.
- Protection: Class III / IP68 / IK07.
- IP 69 UL listed FLEXA cable (9').
- UL listed circuit board.
- 24 VDC powered via standard machine tool power source.
- Optional external transformer available if 110/220 VAC power source required.