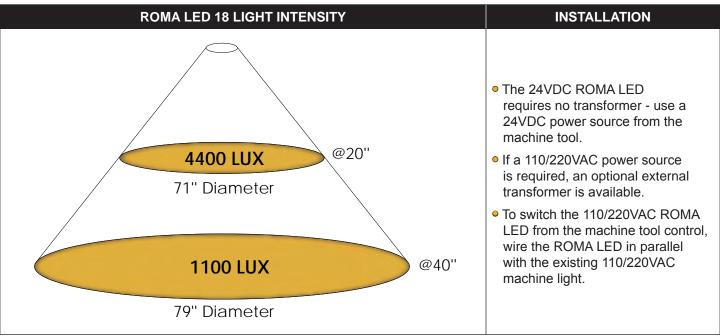

esigned and manufactured specifically for use in a machine tool environment. SOMM ROMA lighting features extended life LED's, completely impervious assemblies sealed to IP68, and tempered glass lenses. SOMM ROMA series enclosures are machined from solid aluminum and feature powerful Neodymium rare earth magnets for quick and secure mounting.











# **Roma Features | Specifications**





- One year warranty.
- Fastened with rare earth neodymium magnets for quick and secure mounting.
- Protection: Class III / IP68 / IK07.
- IP 69 UL listed FLEXA cable (9').
- UL listed circuit board.
- 24 VDC powered via standard machine tool power source.
- Optional external transformer available if 110/220 VAC power source required.





### **Roma LED Lighting**







### **Roma LED Lighting**







# FLEX Eye LED | Stack LED









# **Notes**





#### **Other National Products**

National Machine Products offers the best in class machine tool accessories: Mist Collection, Lathe Tool Holding, high intensity LED lights, and Coolant Filtration. All of these products are based on strict quality control at every level of designing, production, and packaging. Our commitment is to supply only the best in class, high-quality products to our customer base by importing and locally sourcing top-of-the-line products that offer reliable performance. We back this commitment by offering first-level service.

When considering our distinguishing characteristics, we ensure that National is your first choice to optimize your machine tool's productivity.

Our promise to treat customers, supplier