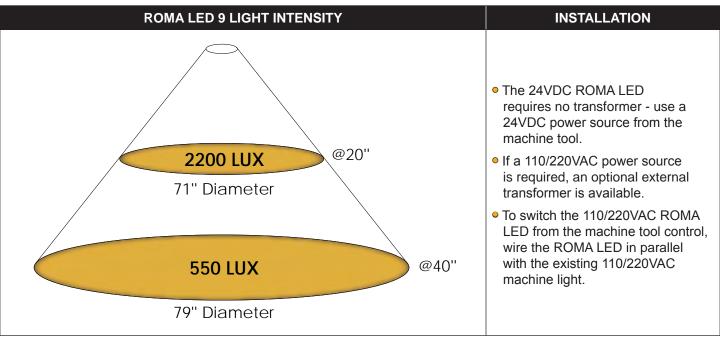

# **Roma Features | Specifications**

- One year warranty.
- Fastened with rare earth neodymium magnets for quick and secure mounting.
- Protection: Class III / IP68 / IK07.
- IP 69 UL listed FLEXA cable (9').
- UL listed circuit board.
- 24 VDC powered via standard machine tool power source.
- Optional external transformer available if 110/220 VAC power source required.

### **Roma LED Lighting**