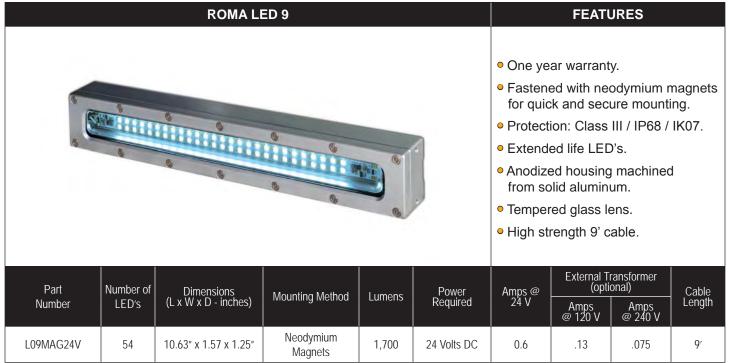

# **Roma Features | Specifications**

- One year warranty.
- Fastened with rare earth neodymium magnets for quick and secure mounting.
- Protection: Class III / IP68 / IK07.
- IP 69 UL listed FLEXA cable (9').
- UL listed circuit board.
- 24 VDC powered via standard machine tool power source.
- Optional external transformer available if 110/220 VAC power source required.

### **Roma LED Lighting**