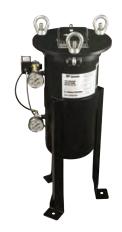

#### **Other National Products**

National Machine Products offers the best in class machine tool accessories: Mist Collection, Lathe Tool Holding, high intensity LED lights, and Coolant Filtration. All of these products are based on strict quality control at every level of designing, production, and packaging. Our commitment is to supply only the best in class, high-quality products to our customer base by importing and locally sourcing top-of-the-line products that offer reliable performance. We back this commitment by offering first-level service.

Mist Collectors

**Coolant Filters** 

Precision Tool Holders

Our service makes the difference.