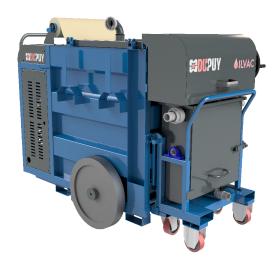

# Oilvac 500 - Sump cleaner for sludge and muds - OIL AND CHIPS

|  | Voltage                   | V - Hz | 460 - 60 3~            |
|--|---------------------------|--------|------------------------|
|  | Power                     | kW     | 4.6                    |
|  | Max waterlift             | inH2O  | 133.8                  |
|  | Continuous water lift     | inH2O  | 94.5                   |
|  | Max air flow              | CFM    | 285                    |
|  | Noise level (EN ISO 3744) | dB(A)  | 75                     |
|  | FILTER UNIT               |        |                        |
|  | Filter Type               |        | Filtering sheet in TNT |
|  | COLLECTION UNIT           |        |                        |
|  | Collection tank           |        | Steel                  |
|  | VOLUME                    |        |                        |
|  | Dimensions                | in     | 72 x 40 x 53h          |
|  |                           |        |                        |

✓ Designed for a complete cleaning of CNC machines, all in one vacuum cleaner

**SUCTION UNIT** 

# **SUCTION UNIT**

Vacuums up to 500lt. of coolant, oils and emulsions mixed with chips, dusts and sludge.

# FILTER UNIT

Solids and chips are separated into an integrated container, the liquids are purified by a filtering TNT sheet

# **COLLECTION UNIT**

Possibility of cleaning the emptied tank through adjustable high pressure lance. Indipendent pump 200lt/min for the recovery of the lubricants.